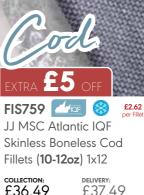

FIS724 🗹 😪 £2.50 per Fillet JJ MSC Atlantic IQF Skin-on Boneless Haddock Fillets (10-12oz) 1x12

Haddock

delivery: £35.99 COLLECTION: £34.99 PAY ONLINE: £30.99 PAY ONLINE: £29.99

PAY ONLINE: £31.49

£37.49 PAY ONLINE: £32.49