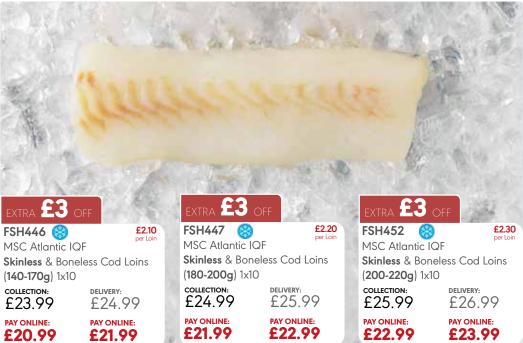

 Breaded Fish Fingers 1x60x25g

 collection:
 DELIVERY:

 £10.49
 £11.49

 PAY ONLINE:
 £9.49

| IOF                                        |                             |                            |                                            |                             |  |  |  |
|--------------------------------------------|-----------------------------|----------------------------|--------------------------------------------|-----------------------------|--|--|--|
|                                            |                             |                            |                                            |                             |  |  |  |
| -                                          |                             |                            |                                            |                             |  |  |  |
| 100                                        | 13354                       | and the second             | Contraction Contract                       | and the second              |  |  |  |
| - Notes                                    | - CONTRACTOR                | a la la company            | A DAMAGES                                  | Sector La                   |  |  |  |
| ATTRACTOR OF                               | and Property                |                            | and the second                             |                             |  |  |  |
| Allowed                                    | North Martin                | (ALCONTA)                  | Contra a la fin                            |                             |  |  |  |
|                                            | Share and the second        |                            |                                            | States and                  |  |  |  |
|                                            |                             | diam'r.                    |                                            | 1                           |  |  |  |
| 100                                        | uniter -                    | S. Carlos                  | C. SV STRUCT                               |                             |  |  |  |
|                                            |                             |                            |                                            | A DOMESTIC                  |  |  |  |
|                                            |                             |                            | 100000000000000000000000000000000000000    |                             |  |  |  |
| EXTRA <b>£4</b>                            | OFF                         |                            | EXTRA <b>£4</b>                            | OFF                         |  |  |  |
| FIS335 🛞                                   |                             | <b>£1.60</b><br>per Fillet | FIS336 🛞                                   | <b>£1.78</b><br>per Fillet  |  |  |  |
|                                            | JJ MSC Atlantic IQF Skin-on |                            |                                            | JJ MSC Atlantic IQF Skin-on |  |  |  |
| Boneless Cod Fillets ( <b>6-7oz</b> ) 1x20 |                             |                            | Boneless Cod Fillets ( <b>7-8oz</b> ) 1x18 |                             |  |  |  |
| COLLECTION:                                | DELIVERY:                   |                            | COLLECTION:                                | DELIVERY:                   |  |  |  |
| £35.99                                     | £36.9                       | 9                          | £35.99                                     | £36.99                      |  |  |  |
| PAY ONLINE:                                | PAY ONLIN                   |                            | PAY ONLINE:                                | PAY ONLINE:                 |  |  |  |
| £31.99                                     | £32.9                       | 9                          | £31.99                                     | £32.99                      |  |  |  |