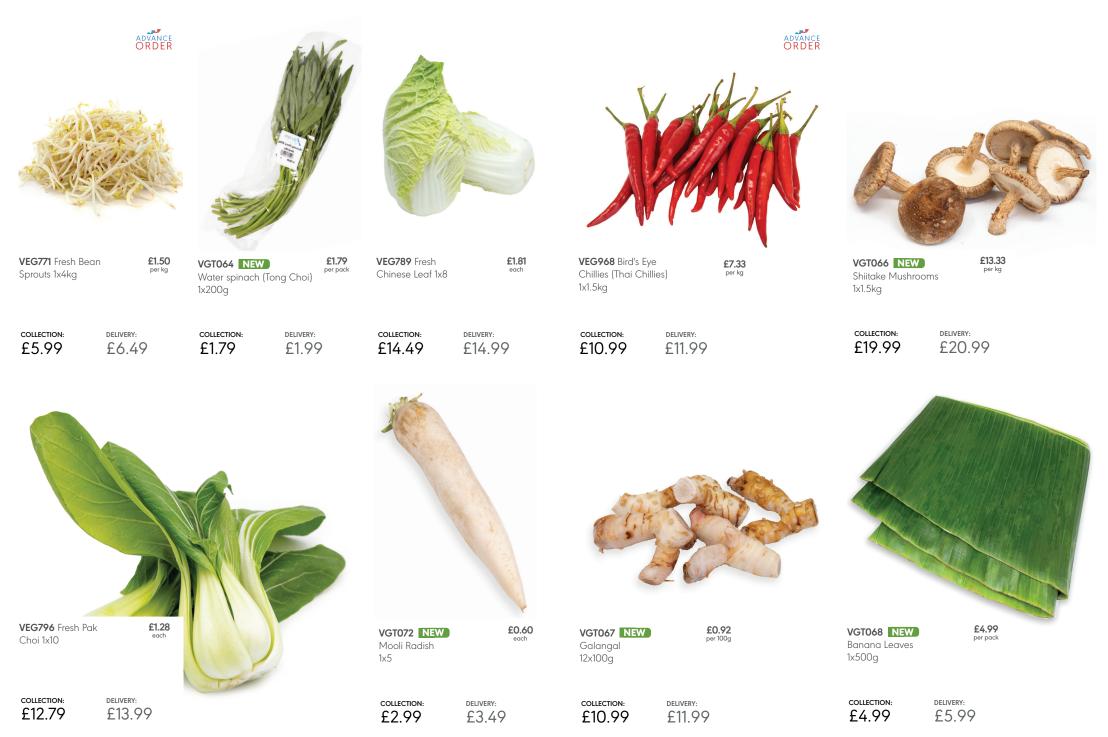

#### TINNED VEGETABLES & FRUIT / ASIA WORLD FOODS

Bunches 1x(12-14) COLLECTION:

PIZ033 Pineapple Pizza Cut Pieces (Tin) 1x3kg

FRU071 Kesar Mango Pulp 6x850q

COLLECTION:

£7.49

per tin

per tin

£2.83 VEG064 Sliced Mushrooms 1x2.55kg

COLLECTION:

£6.99

£6.99 per tin

COLLECTION: DELIVERY: £27.99 £28.99

DELIVERY: £7.49 £8.49 COLLECTION:

£7.49

DELIVERY: £8.49

£16.99

DELIVERY: £18.49

DELIVERY: £7.99

18 / VISIT JJFOODSERVICE.COM CALL 01992 701 701

VISIT JJFOODSERVICE.COM CALL 01992 701 701 / 19

KRAFT TAKEAWAY FOOD CONTAINERS