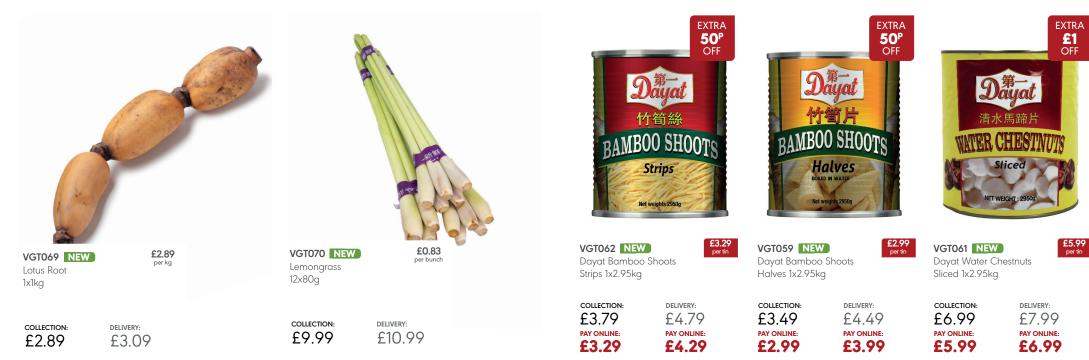

#### COOKING INGREDIENTS / ASIA WORLD FOODS

COLLECTION:

£7.49

DELIVERY:

£8.49

COLLECTION:

£3.99

DELIVERY:

£4.99

24 / VISIT JJFOODSERVICE.COM CALL 01992 701 701

DELIVERY:

£13.29

PAY ONLINE:

£36.99

PAY ONLINE:

£38.99

COLLECTION:

£12.79

DELIVERY:

£16.79

COLLECTION:

£15.79

|                                                                                                                                                                                       | KIERRAMAND<br>KIERRAMAND                                                       |                                                                                                                                                                                                                                                                                                                                                                                                                                                                                                                                                                                                                                                                                                                                                                                                                                                                                                                                                                                                                                                                                                                                                                                                                                                                                                                                                                                                                                                                                                                                                                                                                                                                                                                                                                                                                                                                                                                                                                                                                                                                                                                                | <image/>                                                   | <image/>                                                                  | <image/>                                                |
|---------------------------------------------------------------------------------------------------------------------------------------------------------------------------------------|--------------------------------------------------------------------------------|--------------------------------------------------------------------------------------------------------------------------------------------------------------------------------------------------------------------------------------------------------------------------------------------------------------------------------------------------------------------------------------------------------------------------------------------------------------------------------------------------------------------------------------------------------------------------------------------------------------------------------------------------------------------------------------------------------------------------------------------------------------------------------------------------------------------------------------------------------------------------------------------------------------------------------------------------------------------------------------------------------------------------------------------------------------------------------------------------------------------------------------------------------------------------------------------------------------------------------------------------------------------------------------------------------------------------------------------------------------------------------------------------------------------------------------------------------------------------------------------------------------------------------------------------------------------------------------------------------------------------------------------------------------------------------------------------------------------------------------------------------------------------------------------------------------------------------------------------------------------------------------------------------------------------------------------------------------------------------------------------------------------------------------------------------------------------------------------------------------------------------|------------------------------------------------------------|---------------------------------------------------------------------------|---------------------------------------------------------|
| DAI005 Fresh £1.00<br>Whole Milk 1x2L Per litre                                                                                                                                       | SPR015 Kerrymaid £3.00<br>Buttery 1x2kg                                        | OILOO3 NEW £2.16<br>Perkg<br>Ghee 1x12.5kg                                                                                                                                                                                                                                                                                                                                                                                                                                                                                                                                                                                                                                                                                                                                                                                                                                                                                                                                                                                                                                                                                                                                                                                                                                                                                                                                                                                                                                                                                                                                                                                                                                                                                                                                                                                                                                                                                                                                                                                                                                                                                     | SPI682 Natco£1.79Yellow Food ColouringPer tub*1x500g1x500g | SPI683 Natco £2.49<br>Orange Food Colouring <sup>per tub*</sup><br>1x500g | SPI684 Natco£1.79Red Food Colouringper tub*1x500g1x500g |
| collection: delivery:<br>£1.99 £2.19                                                                                                                                                  | collection: delivery:<br>£5.99 £6.99                                           | collection: Delivery:<br>£26.99 £28.99                                                                                                                                                                                                                                                                                                                                                                                                                                                                                                                                                                                                                                                                                                                                                                                                                                                                                                                                                                                                                                                                                                                                                                                                                                                                                                                                                                                                                                                                                                                                                                                                                                                                                                                                                                                                                                                                                                                                                                                                                                                                                         | collection: delivery:<br>£1.79* £1.99*                     | collection: delivery:<br>£2.49* £2.79*                                    | collection: delivery:<br>£1.79* £1.99*                  |
| NUÔC ME CHUA VIRON<br>MOCHTRATE COOKING TAI<br>CONCENTRATE DE TAIAN<br>NICESO<br>UNITED VIENTE DE TAIAN<br>NICESO<br>VIENTE OZ. (11B.) POIDS NET<br>NICET OF THALLAND & PROMET NI THA |                                                                                | The second secon | <section-header></section-header>                          |                                                                           |                                                         |
| SAU816 NEW £2.49<br>Seahorse Concentrate<br>Cooking Tamarind 1x454g                                                                                                                   | VGT060 NEW £0.71<br>Sun Hee Natural Kimchi<br>12x190g<br>COLLECTION: DELIVERY: | SPI422 Natco Golden £2.70<br>Mango Chutney per kg<br>1x5kg                                                                                                                                                                                                                                                                                                                                                                                                                                                                                                                                                                                                                                                                                                                                                                                                                                                                                                                                                                                                                                                                                                                                                                                                                                                                                                                                                                                                                                                                                                                                                                                                                                                                                                                                                                                                                                                                                                                                                                                                                                                                     | SPI685 Natco £2.49<br>Green Food Colouring<br>1x500g       | MIS078 Fermipan Instant<br>Yeast (Single Packets)<br>1x500g               | SPI356KTC Gourmet£5.68Crispy Fried Onionsper kg1x2.55kg |
| collection: delivery:<br>£2.49 £3.49                                                                                                                                                  | £9.49 £10.49   PAY ONLINE: PAY ONLINE:   £8.49 £9.49                           | collection: delivery:<br>£13.49 £14.99                                                                                                                                                                                                                                                                                                                                                                                                                                                                                                                                                                                                                                                                                                                                                                                                                                                                                                                                                                                                                                                                                                                                                                                                                                                                                                                                                                                                                                                                                                                                                                                                                                                                                                                                                                                                                                                                                                                                                                                                                                                                                         | collection: delivery:<br>£2.49* £2.79*                     | collection: delivery:<br>£5.69 £6.69                                      | collection: delivery:<br>£14.49 £15.49                  |