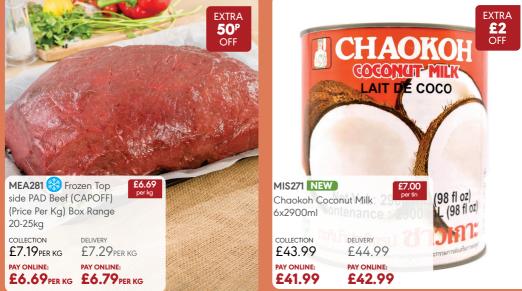

#### WORLD FOODS ASIA / BEEF & LAMB

**£7.39** per kg

per ka

Per Kg) Box Range 23-27kg

COLLECTION: DELIVERY:

£6.99PER KG £7.29 PER KG PAY ONLINE: PAY ONLINE: **£6.79**PER KG **£7.09**PER KG

COLLECTION: DELIVERY: £7.59 PER KG £7.79 PER KG PAY ONLINE: PAY ONLINE £7.39 PER KG £7.59 PER KG

25kg

MEA221

Fresh PAD Flank Steak

(Price Per Kg) Box Approx.

MEA402 🛞 per kq Frozen Halal PAD Baby Top Side Beef (CAP OFF) (Price Per Kg) Box Approx.20kg

COLLECTION: DELIVERY. £8.99PFR KG £9.19

EXTRA

**£1** OFF