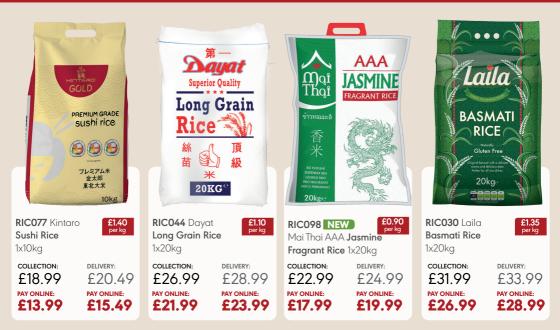

#### WORLD FOODS ASIA / RICE

Explore our selection of rice and noodles - the staple of many Asian cuisines. You won't find better **quality**, **service**, or **price** anywhere else. Whether your customers crave a steaming ramen or a biryani, we have everything you need, all under one roof.