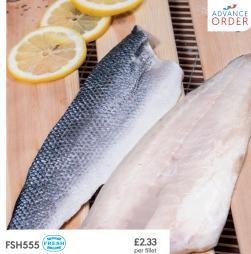

FSH555 Fresh Sea Bass Fillets Boneless Skin On (6-8oz) 1x6 COLLECTION: DELIVERY:

£13.99 £14.49

| PAY ONLINE:<br><b>£22.99</b> PER KG | E23.49 PER I             |
|-------------------------------------|--------------------------|
| COLLECTION: £23.99 PER KG           | delivery:<br>£24.49per b |