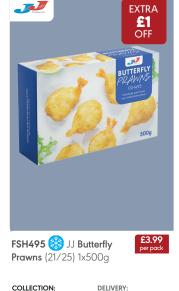

#### GYOZA & BAO BUNS / ASIA WORLD FOODS

FSH493 🛞 JJ Pre-Fried

(21/25) 1x500g

COLLECTION:

£6.99

Tempura Prawns (21/25) 1x500g

FSH494 🛞 JJ Torpedo Prawns

DELIVERY: